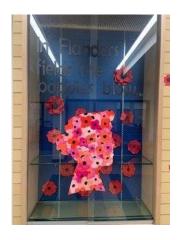

# Remembrance Day

On Monday, students learned about National Indigenous Veterans Day and on Thursday we commemorated Remembrance Day with age-appropriate lessons in classrooms and through The Last Post and 2 minutes of silence together as a school.