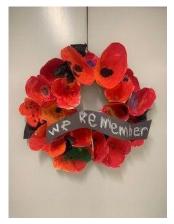

# Remembrance Day

On Monday, students learned about National Indigenous Veterans Day and on Thursday we commemorated Remembrance Day with age-appropriate lessons in classrooms and through The Last Post and 2 minutes of silence together as a school.